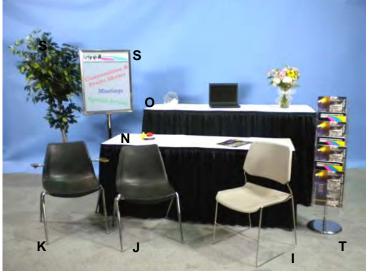

## service contractors • conventions & expositions

**STL, Ltd.**950 Richards Blvd.
Sacramento, CA 95811
(916) 447-5000
(916) 447-1133 Fax
expo@stlltd.com

I Grey contour chair
 J Black plastic side chair
 K Black plastic arm chair
 N Skirted display table
 O Skirted display counter
 S 22"x28" vertical sign stand

T Literature rack (7 slots)

C 24"x36"x30" side table
D 24"x24"x30" side table
E 24"x36"x17" cocktail table
L Black padded lounge chair
R Easel
U Bag holder/Coat tree

A 40" diameter x 30" high starbase table
 B 40" diameter x 40" high starbase table
 F Upholstered side chair
 G Upholstered arm chair
 H Upholstered counter stool
 P 4'x8' bulletin board