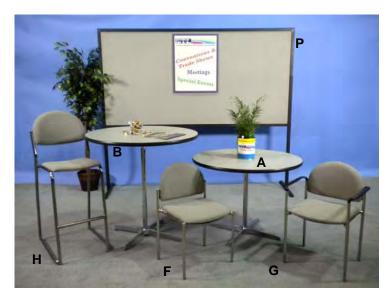

T Literature rack (7 slots)

C 24"x36"x30" side table
D 24"x24"x30" side table
E 24"x36"x17" cocktail table
L Black padded lounge chair
R Easel
U Bag holder/Coat tree

A 40" diameter x 30" high starbase table
 B 40" diameter x 40" high starbase table
 F Upholstered side chair
 G Upholstered arm chair
 H Upholstered counter stool
 P 4'x8' bulletin board

M Padded counter stool
Q 30" dia. x 40" high cocktail round w/ linen
V 30" dia. x 30" high wood bistro table

W Black bistro chair