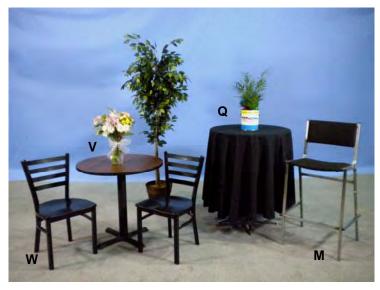

M Padded counter stool
Q 30" dia. x 40" high cocktail round w/ linen
V 30" dia. x 30" high wood bistro table

W Black bistro chair