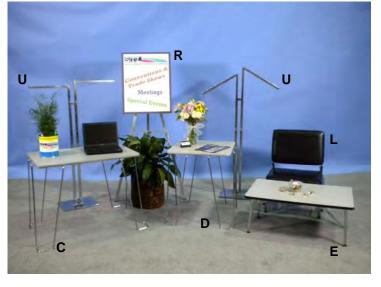

## service contractors • conventions & expositions

**STL, Ltd.**950 Richards Blvd.
Sacramento, CA 95811
(916) 447-5000
(916) 447-1133 Fax
expo@stlltd.com

I Grey contour chair
 J Black plastic side chair
 K Black plastic arm chair
 N Skirted display table
 O Skirted display counter
 S 22"x28" vertical sign stand

T Literature rack (7 slots)

C 24"x36"x30" side table
D 24"x24"x30" side table
E 24"x36"x17" cocktail table
L Black padded lounge chair
R Easel
U Bag holder/Coat tree

A 40" diameter x 30" high starbase table
 B 40" diameter x 40" high starbase table
 F Upholstered side chair
 G Upholstered arm chair
 H Upholstered counter stool
 P 4'x8' bulletin board