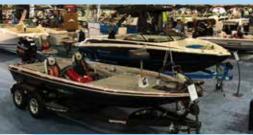

With over 300 thousand square feet of retail space - the show features more wake-boards, tournament ski boats, fishing boats, family runabout boats and personal watercraft than any other event in Northern California.

#### WIDE SELECTION OF

Power boats

Water sports equipment

Off-road vehicles

Recreational vehicles