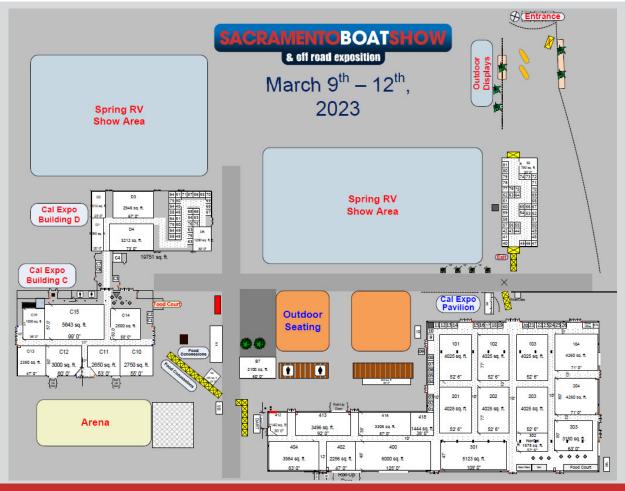

#### **GROWING AGAIN!**

Both the boat Show and the Spring RV has grown out of their current footprint. The Sacramento Boat Show is expanding into building C with an additional 28,000 feet of display space. The RV will expand into Building A & B and also occupy building D.

#### **SPACE**

The layout of the boat show, as always, offers a much bigger and more professional look as found in the bigger metropolitan areas around the country. Indoor space can accommodate boats up to 20' high and 20' wide.