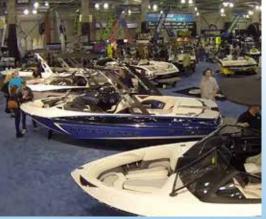

With over 300 thousand square feet of retail space - the show features more wake-boards, tournament ski boats, fishing boats, family runabout boats and personal watercraft than any other event in Northern California.

#### WIDE SELECTION OF

Power boats

Water sports equipment

Off-road vehicles

Recreational vehicles