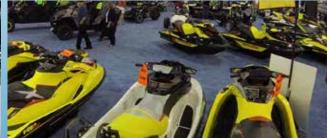

With over 300 thousand square feet of retail space - the show features more wake-boards, tournament ski boats, fishing boats, family runabout boats and personal watercraft than any other event in Northern California.

#### WIDE SELECTION OF

Power boats

Water sports equipment

Off-road vehicles

Recreational vehicles