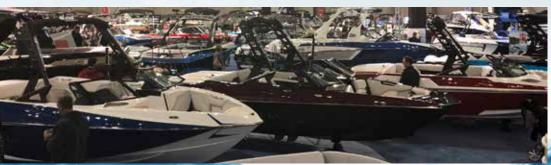

With over 300 thousand square feet of retail space - the show features more wake-boards, tournament ski boats, fishing boats, family runabout boats and personal watercraft than any other event in Northern California.

#### WIDE SELECTION OF

Power boats

Water sports equipment

Off-road vehicles

Recreational vehicles