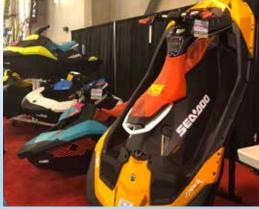

With over 300 thousand square feet of retail space - the show features more wake-boards, tournament ski boats, fishing boats, family runabout boats and personal watercraft than any other event in Northern California.

#### WIDE SELECTION OF

Power boats

Water sports equipment

Off-road vehicles

Recreational vehicles