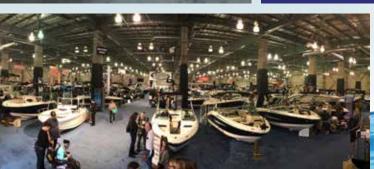

## THE LARGEST POWER BORT SHOW IN NORTHERN CALIFORNIA

The Sacramento Boat Show & Off-Road Exposition is the largest Power Boat Show in Northern California.

**This show has a strong attendee record.** Every year thousands of lifestyle enthusiasts come together to see what's new and shop for outdoor recreation products and services.

With over 300 thousand square feet of retail space - the show features more wake-boards, tournament ski boats, fishing boats, family runabout boats and personal watercraft than any other event in Northern California.